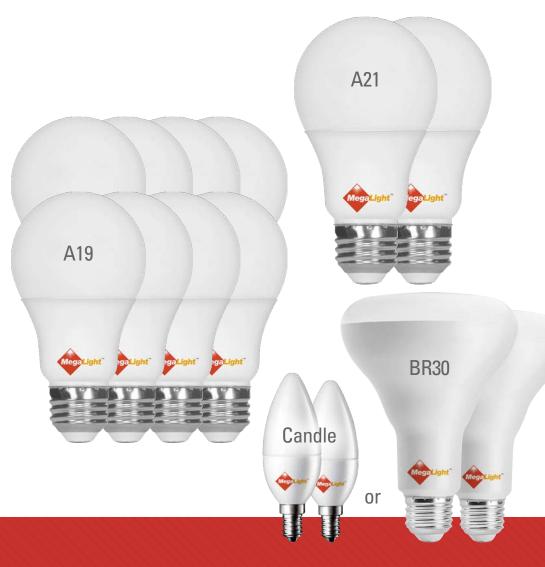

# **LED LIGHTING** *Home Lighting Kit (Branding Option)*

# What a Bright Idea.

Whether you are replacing light bulbs in existing fixtures or adding lighting throughout the home or office, we have the right bulb for you. Our Lighting Kit Includes:

Mega Light<sup>™</sup>

- 8: A19 (2 x 4 Packs)
- 2: A21
- 2: BR30 or Candle