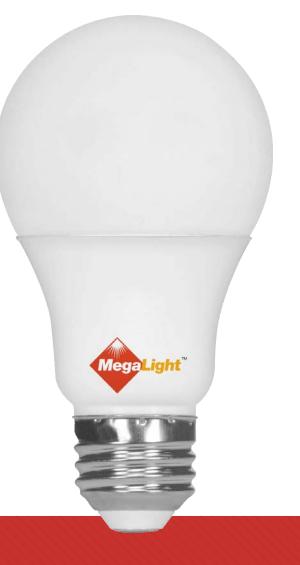

# **LED LIGHTING A19 WiFi Smart Bulb**

#### Lights on Anytime, Anywhere.

Smart bulbs can sense and interact automatically with their environments and with users and other smart devices. Unlike regular light bulbs which require manual operation, smart lights can be controlled remotely or through voice commands.

- 10 Watt (60 Watt Equivalent)
- Alexa and Google Assistant Compatible
- Control Features From App