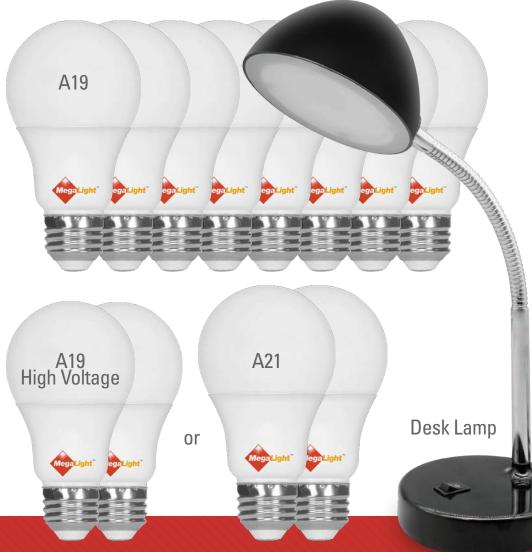

# **LED LIGHTING School Kit (Branding Option)**

#### **Be Smart. Power Smart.**

Our LED bulbs are perfect for your classrooms, hallways, offices, gymnasiums and even your outdoor school lighting.

Our School Kit Includes:

- 8: A19 (2 x 4 Packs)
- 1: Desk Lamp
- 2: A21 or A19 High Wattage