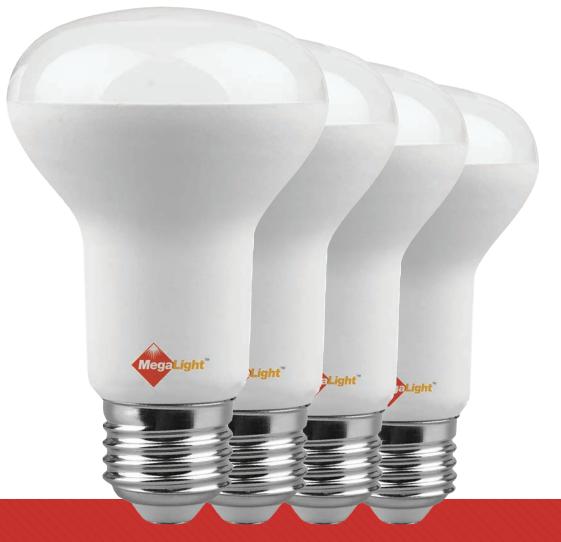

# **LED LIGHTING BR20 LED Bulb (4-Pack)**

### **Reduce Energy Consumption.**

BR20 LED Light Bulbs feature a new smooth outer housing that offers a sleek and modern design. It delivers wide and even illumination with a 120-degree beam angle. Additionally, it boasts impressive energy efficiency - up to 85%.

- Flood Lights Muti-Pack
- 50 Watt Equivalent
- 575 Lumens