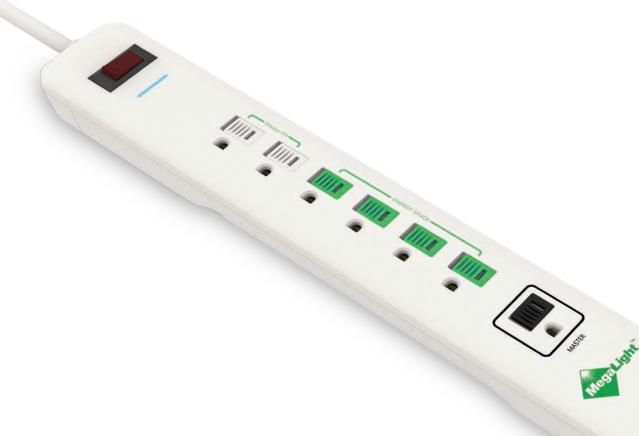

# **SMART HOME** 7-Outlet Advanced Power Strip

#### **Reduce Standby Power, Save Money.**

The MegaLight 7-Outlet Advanced Power Strip works on a simple master and switched basis. Plug in your primary device, such as your TV or PC, into the master outlet.

- 7 Outlets: 4x Switched; 2x Always On; 1x Master
- 1250 Joules
- 3 ft. Heavy Duty Cord
- Utility Approved