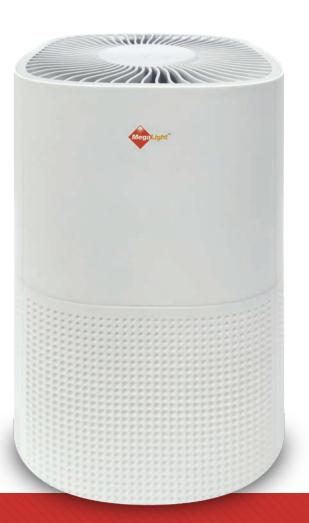

# **SMART HOME** *Air Purifier*

#### **Cleaner Air Starts Right Here.**

In just 9 minutes, our Air Purifier refreshes the air in large rooms up to 247 sq. ft., using no more energy than a standard light bulb. It features a cost-effective 3-stage filtration system.

- HEPA-Type Filter
- 1, 4 or 8 Hour Timer
- Low Noise
- Removes Micron Level Micro Particles and Blocks Bacteria