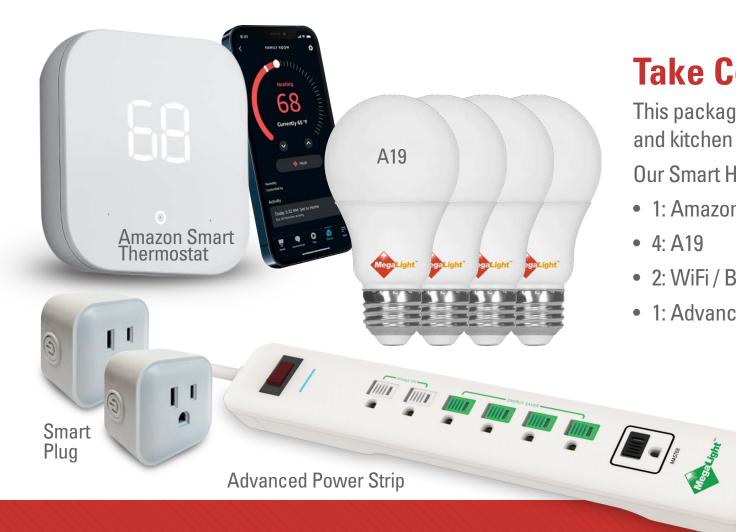

# **LED LIGHTING Smart Home Kit (Branding Option)**

### **Take Control of Your Home.**

This package is perfect for your home office, living room spaces, and kitchen lighting making your home smart.

MegaLight

Our Smart Home Kit Includes:

- 1: Amazon Smart Thermostat
- 4: A19
- 2: WiFi / Bluetooth Smart Plugs
- 1: Advanced Power Strip