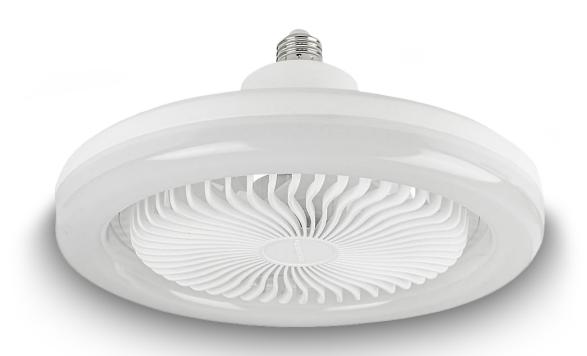

# **LED LIGHTING Socket Fan Light**

# Light Up and Cool Off.

Turn your standard socket into an LED light with a fan. Super easy to use and even easier to set up, simply screw the fixture into a standard light socket and watch it light up.

- Super Bright LED Light
- No Wiring or Installation Necessary
- Multiple Fan Speeds
- Easy to Operate With Remote Control