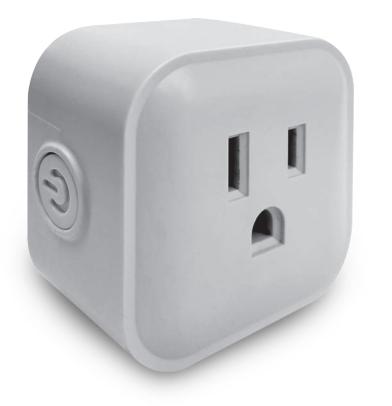

# **SMART HOME** *WiFi / Bluetooth Smart Plug*

#### **Pull the Plug and Go Wireless.**

Our Smart Plug gives you control of your lights and small appliances whenever you want, wherever you choose, with tons of options for scheduling and automation.

- Control Any Device
- No Hub or Wiring Required
- Alexa and Google Assistant Compatible