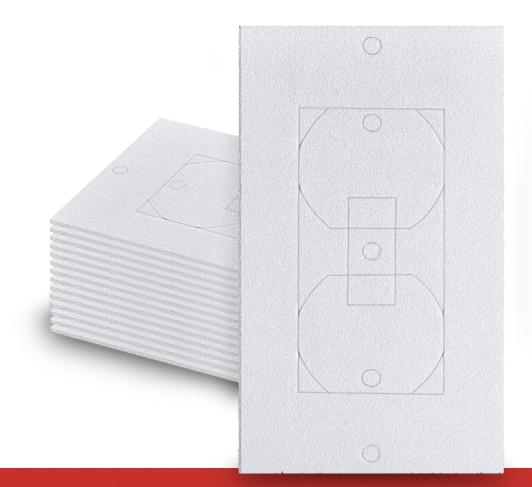

# HOME WEATHERIZATION Foam Outlet Gaskets

#### **Insulation to Meet Your Needs.**

When air escapes through passages such as dryer vents or small holes in your home, it pulls through air from the rest of your home as it escapes. Save money by preventing unnecessary air flow in your walls.

- Lightweight, Windproof, Soft, Insulating EVA
- A Sealed Outlet Means Gas Can Not Easily Escape
- Simple to Install, Saving You Space and Time