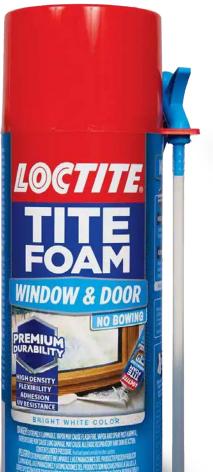

# HOME WEATHERIZATION Gaps & Cracks Spray Foam Sealant

#### Net Wt. 12 oz (340 g)

#### **Say Yes to Premium Durability.**

Tite Foam Gaps & Cracks is a new generation of polyurethanebased insulating foam sealant. It expands to fill, seal, and effectively insulate gaps and cracks up to 1" in size.

- Polymer Foam Based Withstands Harsh UV Rays
- Uniform Cell Structure for Durability & Overall Insulation
- Handles Movement Over Time Without Compromising Seal
- Bonds to Wood, Concrete, Brick, Stone, Metal, PVC