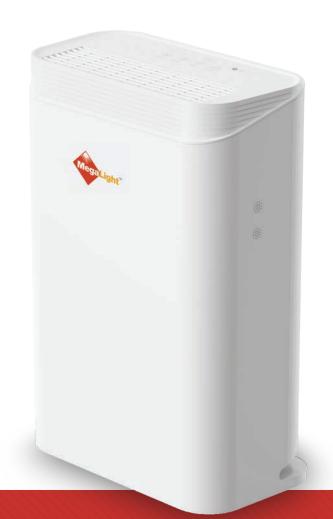

# **SMART HOME** *Air Purifier*

#### **Cleaner Air Starts Right Here.**

In just 9 minutes, our Air Purifier refreshes the air in large rooms up to 247 sq. ft., using no more energy than a standard light bulb. It features a cost-effective 3-stage filtration system.

- HEPA-Type Filter
- 1, 4 or 8 Hour Timer
- Low Noise
- Removes Micron Level Micro Particles and Blocks Bacteria