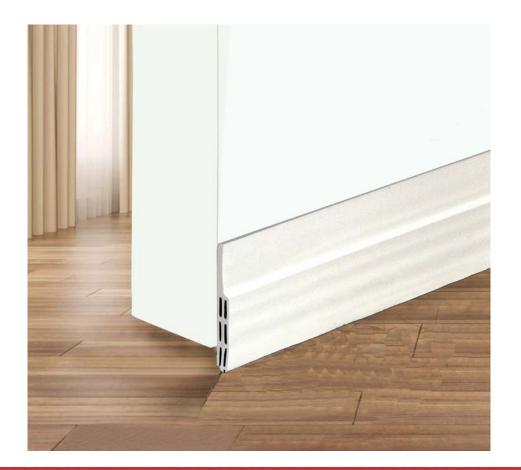

# HOME WEATHERIZATION Air Sealing Kit

Foam Outlet Gasket Door Seal Strip

#### **Elevate Your Comfort.**

Conserve energy with our Air Sealing Kit, by sealing up common places in your home. Install weather strips and gaskets to seal gaps around doors, windows and outlets. Prevent costly drafts from nonsealed doors by installing door sweeps and door seal strips.

Our Air Sealing Kit Includes:

- 6: Foam Outlet Gaskets
- 3: Window & Door Seal Strips
- 2: Foam Sealants
- 1: Door Sweep