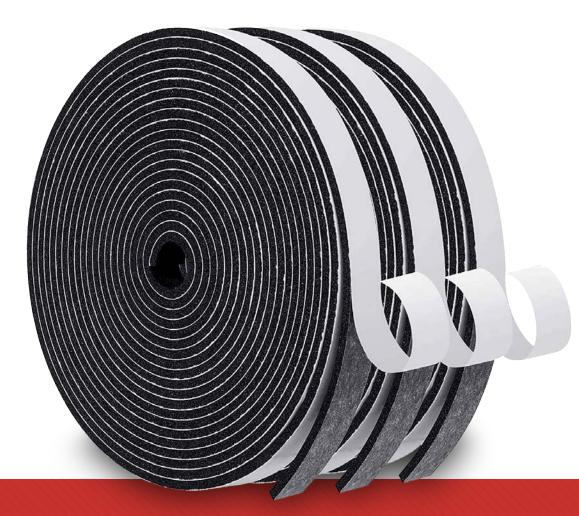

# HOME WEATHERIZATION Soundproof Window & Door Seal Strip

#### **Seal Your Home in Style.**

Reduce the noise from outside and the sliding door slamming while giving you a quiet and comfortable living environment.

- Ensures the Tape Will Stay in Place
- Made from Harmless CR Foam and Neoprene
- Easy to Peel Off Strip, No Tools or Drilling Needed
- May Be Used for Weather/Sound/Dust/Heat Proof, Oil/Corrosion Resistance, Shock-Absorbing, Buffering and Anti-Skidding