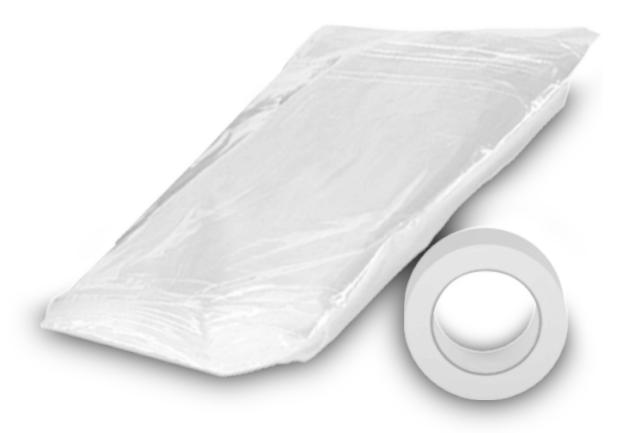

# **HOME WEATHERIZATION** *Window Insulation Kit*

#### **Keep Drafts Out!**

Our easy-to-use kit contain plastic shrink film and double sided tape to seal windows airtight to help eliminate condensation, cold drafts and heat loss. An ideal, low-cost way to save energy and reduce heating and cooling costs while remaining airtight.

- Help Eliminate Condensation, Cold Drafts and Heat Loss
- Save Energy and Reduce Heating and Cooling Costs
- Shrinks Tight for Wrinkle-Free, Clear-as-Glass Results