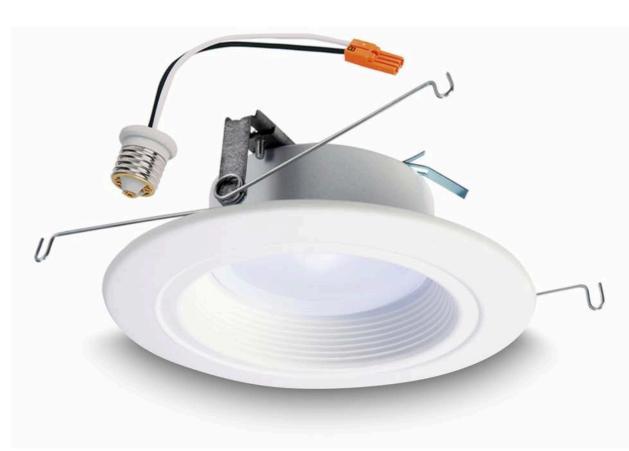

# **LED LIGHTING LED Retrofit Kits**

### **Stylish and Sustainable Solutions.**

Our LED Retrofit Kits easily transform old lighting into recessed lighting. It is ideal for residential use in bedrooms, kitchens, living rooms, and dining rooms or commercial spaces for general lighting in retail and hospitality.

- Fits most 5 or 6-inch Recessed Cans
- 850 Lumens
- Continuously Dimmable