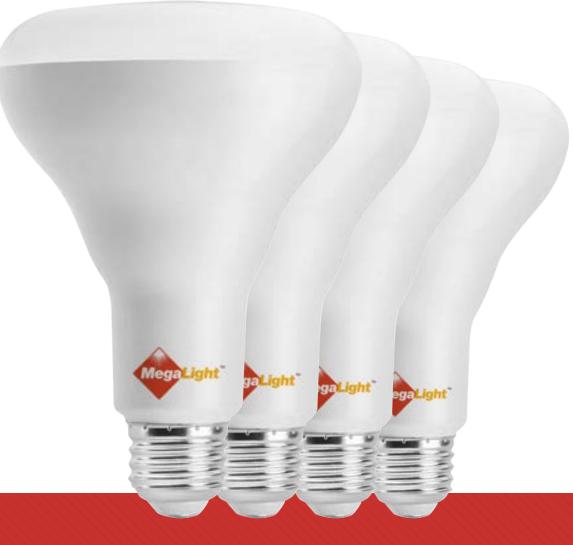

# **LED LIGHTING BR30 LED Bulb (Single-Pack)**

#### **The Clean Light That Lasts.**

BR30 LED Light Bulbs deliver soft-edged, directional light and can typically be found in general household light fixtures, recessed can lighting, and/or track lighting.

- 65 Watt Equivalent
- 665 Lumens