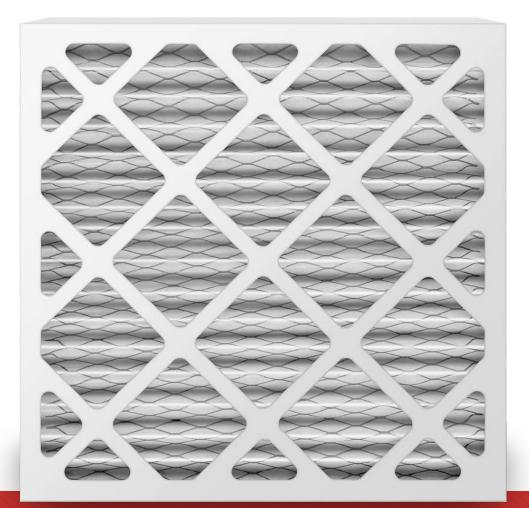

# HOME WEATHERIZATION HVAC Air Filter

#### **Make Your Home a Sanctuary.**

Our filter replacement features an advanced design to help capture larger airborne particles such as lint, fibers, pet hair and fur that pass through the filter.

- Protects Homes From Dust, Pollen, and More by Trapping 90% of Airborne Particles Without Impacting Air Flow
- Industrial Grade Beverage Board Frames with Dual Wire Backings Improve Structural Integrity and Outperform Standard Cardboard Designs