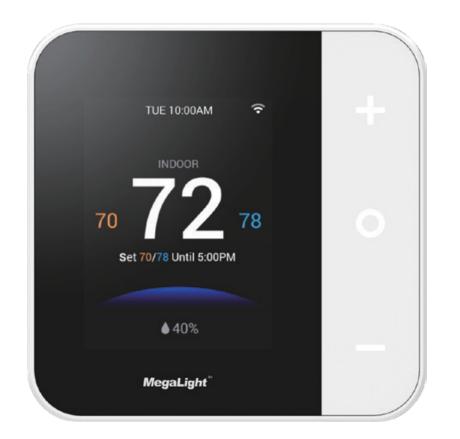

### **SMART HOME Smart** WiFi Thermostat

#### Save Today. Keep Saving All Year.

OUR Smart WiFi Thermostat offers fan control with options for on, auto, and circulation modes, as well as an air filter replacement reminder. OTA upgrades ensure your system stays up to date.

- 7 Day / 8 Period Programming
- Fan Control (On, Auto, Circulation)
- Air Filter Replacement Reminder
- Works With Alexa and Google Assistant