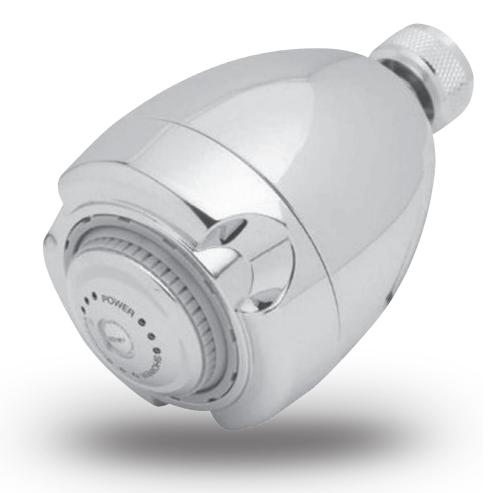

# WATER SAVING Eco-Logical<sup>TM</sup> Shower Head

#### **Style, Savings and Function.**

Our Eco-Logical<sup>™</sup> shower head is a 2.7" 9-jet adjustable turbo-massage that easily rotates from a gentle needle spray to a forceful jet. The effect is a pleasing and invigorating sensation while using less water.

- 1.5 GPM Saves You Up to 30% More Energy and Water
- Pressure Compensating Technology
- Corrosion-Resistant Body with Metal Ball Joint
- Chrome Finish