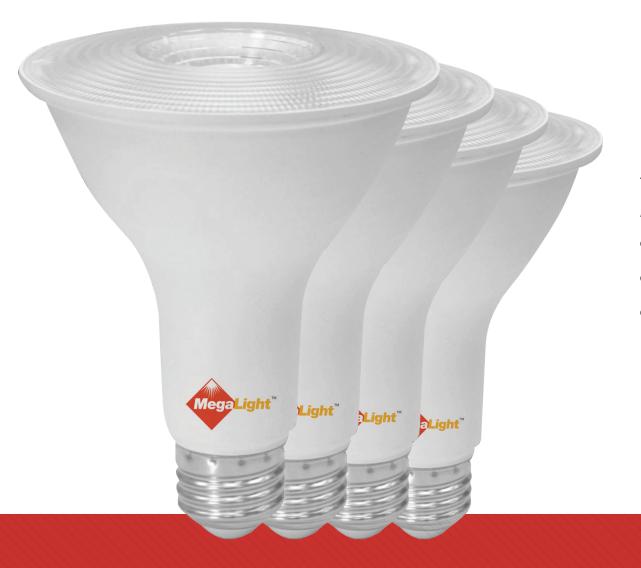

# **LED LIGHTING PAR38 Reflectors (4-Pack)**

# **Light Smarter, Save Power.**

PAR38 LED Light Bulbs are designed for both residential and commercial use and their shape allows them to fit a variety of fixtures. They are highly efficient and feature a longer lifespan. Additionally, they are compliant for use in damp locations.

- Flood Lights Muti-Pack
- 100 Watt Equivalent
- 1050 Lumens