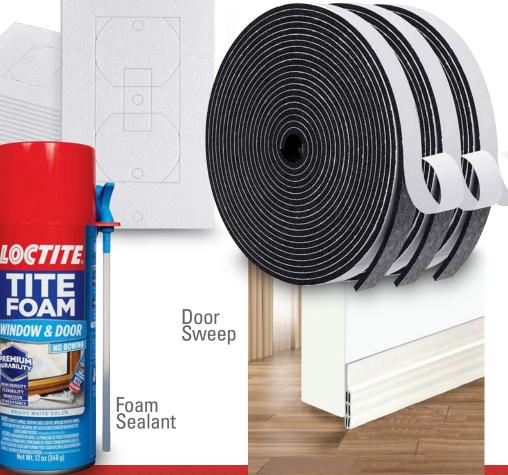

# HOME WEATHERIZATION Air Sealing Kit

Foam Outlet Gasket Door Seal Strip

#### **Elevate Your Comfort.**

Conserve energy with our Air Sealing Kit, by sealing up common places in your home. Install weather strips and gaskets to seal gaps around doors, windows and outlets. Prevent costly drafts from nonsealed doors by installing door sweeps and door seal strips.

Our Air Sealing Kit Includes:

- 6: Foam Outlet Gaskets
- 3: Window & Door Seal Strips
- 2: Foam Sealants
- 1: Door Sweep

# HOME WEATHERIZATION Foam Outlet Gaskets

#### **Insulation to Meet Your Needs.**

When air escapes through passages such as dryer vents or small holes in your home, it pulls through air from the rest of your home as it escapes. Save money by preventing unnecessary air flow in your walls.

# HOME WEATHERIZATION Self Adhesive Door Sweep Draft Stopper

#### Keep a Comfortable & Clean Home.

Our door sweep is useful to prevent dust, light, sound, moisture, smoke, insects and weather from entering under the door, while keeping your home safe and clean.

- Prevent Bugs and Snakes from Sneaking In
- Prevent Air Drafts and Sand from Getting In
- Reduces Noise Level from Inside and Outside
- Minimize Unwanted Air Flow Keep Cold Air In and Hot Air Out