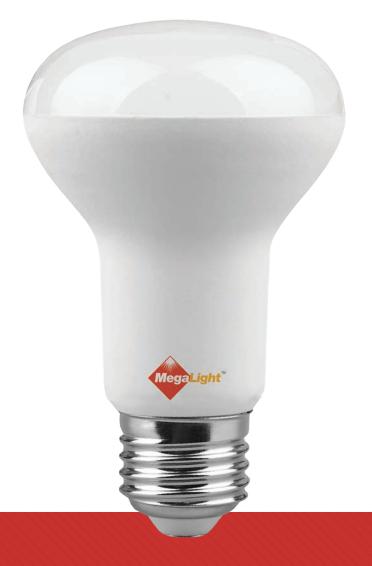

# **LED LIGHTING BR20 LED Bulb (Single-Pack)**

# **Reduce Energy Consumption.**

BR20 LED Light Bulbs feature a new smooth outer housing that offers a sleek and modern design. It delivers wide and even illumination with a 120-degree beam angle. Additionally, it boasts impressive energy efficiency - up to 85%.

- 50 Watt Equivalent
- 575 Lumens