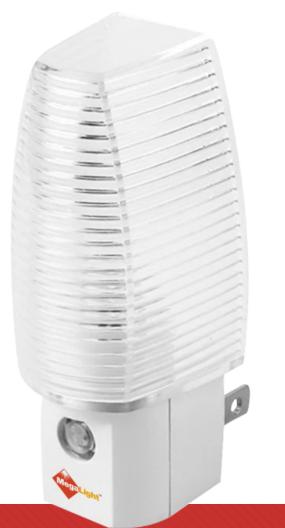

# **LED LIGHTING** *Nightlight*

#### A Gentle Glow for Peaceful Nights.

These LED energy-efficient dusk to dawn sensor nightlights feature a bright white glow and automatic on/off functionality. With its unique design and multi-purpose use, it's perfect for enhancing safety and style.

- Dusk to Dawn Sensor
- 0.5 Watt
- 5 Lumens