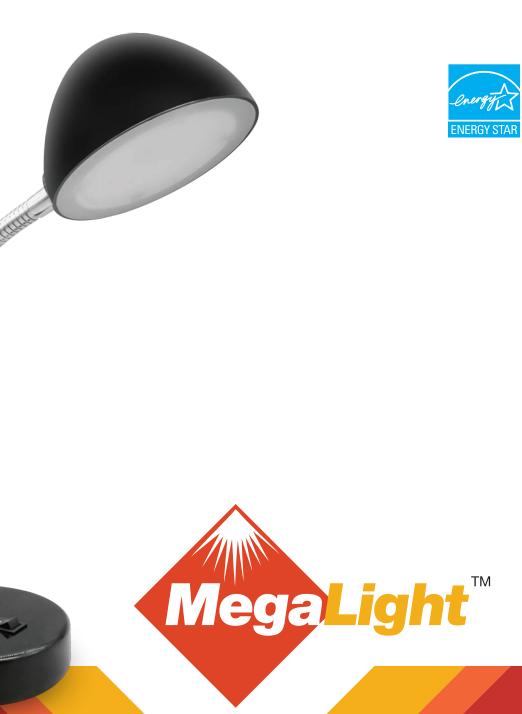

# LED LIGHTING Wellness LED Desk Lamp

# A Healthier Way to See.

Studies show inadequate or harsh lighting is often the cause of eyestrain. Our Wellness LED Desk Lamp is designed to reduce eyestrain, which not only makes your eyes better, but can help boost your mood and productivity levels too.

- No Bulb to Replace
- 3.5 Watt
- 300 Lumens
- 3000K Daylight
- 50,000 Hours
- Non-Dimmable