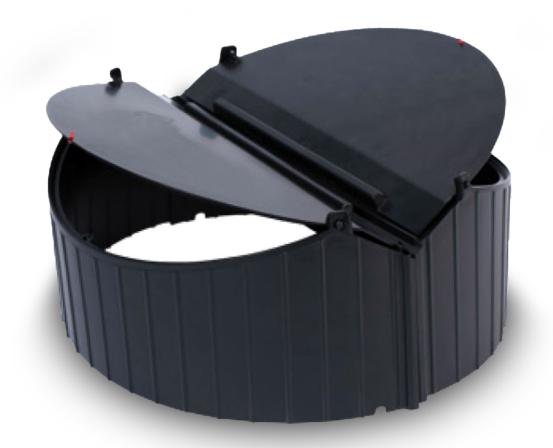

# HOME WEATHERIZATION Self Closing Exhaust Fan Seal

#### **Prevent Backdrafts. Save Energy.**

Our fan seal is an innovative way to block unwanted airflow between the ceiling space and your home through ceiling exhaust fans when they are switched off. The simple one-way vents allow normal airflow when the fan is on.

MegaLight<sup>™</sup>

- Can be Installed Inside the House With No Ceiling Access Required
- Keeps the Cool Air In and the Hot Air Out
- Lightweight Polycarbonate Construction
- Easy to Install
- Fire Resistant