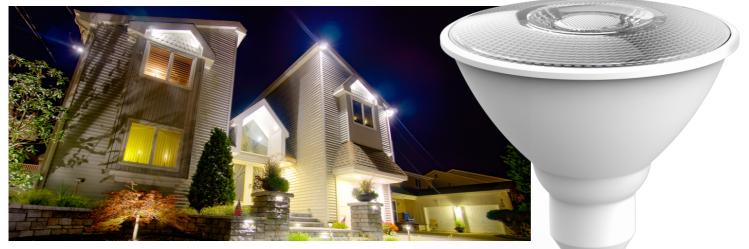

## **Motion Actived PAR38**

## Application

- Residential & Commercial site
- Garage
- Front door
- Garden
- Courtyard

## Features

• Never in the dark with motion PAR38 lamp

- Sensors are triggered to light bulb when people, animals, or cars moving detected
- Easy to install, just screw the light bulb with motion into your existing E26 base
- More suitable for outdoor use because of wider detection range, and strong penetrating power
- Wet location for better weatherproof application
- ENERGY STAR® motion sensing PAR38 lamp offers a better energy saving solution