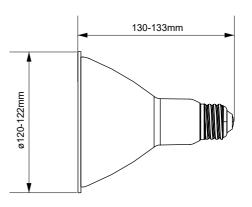

strong penetrating power
- Wet location for better weatherproof application
- ENERGY STAR® motion sensing PAR38 lamp offers a better energy saving solution

| Product Code              | PAR38 12OWE              |
|---------------------------|--------------------------|
| Input Voltage/Frequency   | 120V/60Hz                |
| Rate Power                | 13W                      |
| Lumens                    | 1200lm                   |
| ССТ                       | 3000K                    |
| UL Location               | Wet                      |
| Rate Lifetime             | 25000hrs                 |
| Certificate               | UL, Energystar           |
| Ambient temperature range | -4°F~+104°F(-20°C~+40°C) |
| Storage temperature range | -4°F~+176°F(–20°C~+80°C) |

## Dimensions