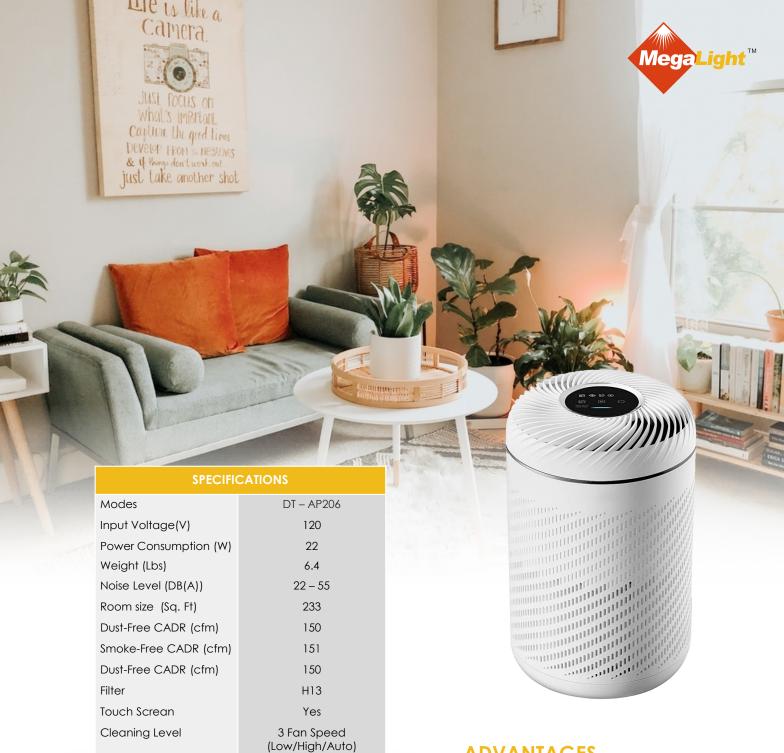

The air purifier has an H13True HEPA filter and removes 99.97% of airborne particles. The unit is known for its compact size, power, and quietness. It blendsstyle and technology with power and qualityong-term air cleaning. The unit is the perfect choice for residential applications, studentdormitories and offices of up to 225 squarefeet.

## **ADVANTAGES**

- Double Layers H13True HEPA.
- 4 colors indicator by dust sensor real-time monitoring air quality.
- 3 fan speeds plus sleep mode.

Yes

Yes

Yes

Yes(4 color indictor) 9.45"x 9.45"x 15.04"

Sleep Mode