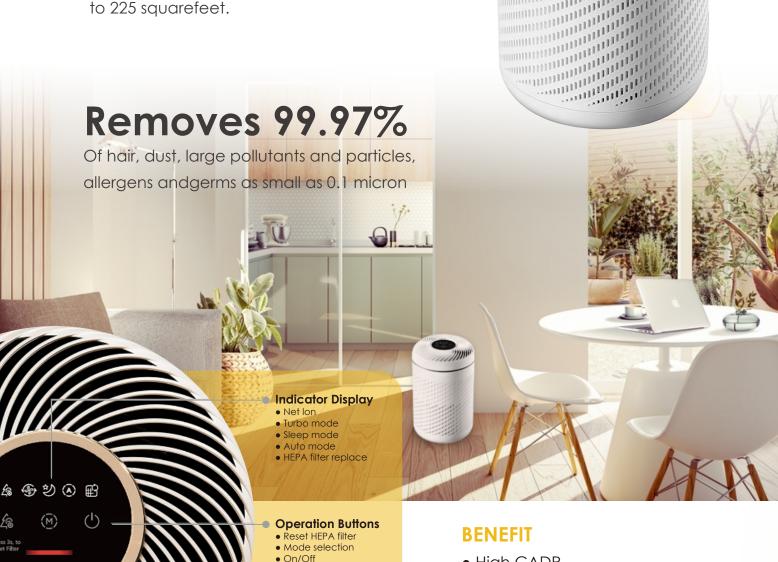

The air purifier has an H13True HEPA filter and removes 99.97% of airborne particles. The unit is known for its compact size, power, and quietness. It blendsstyle and technology with power and qualityong-term air cleaning. The unit is the perfect choice for residential applications, studentdormitories and offices of up to 225 squarefeet.